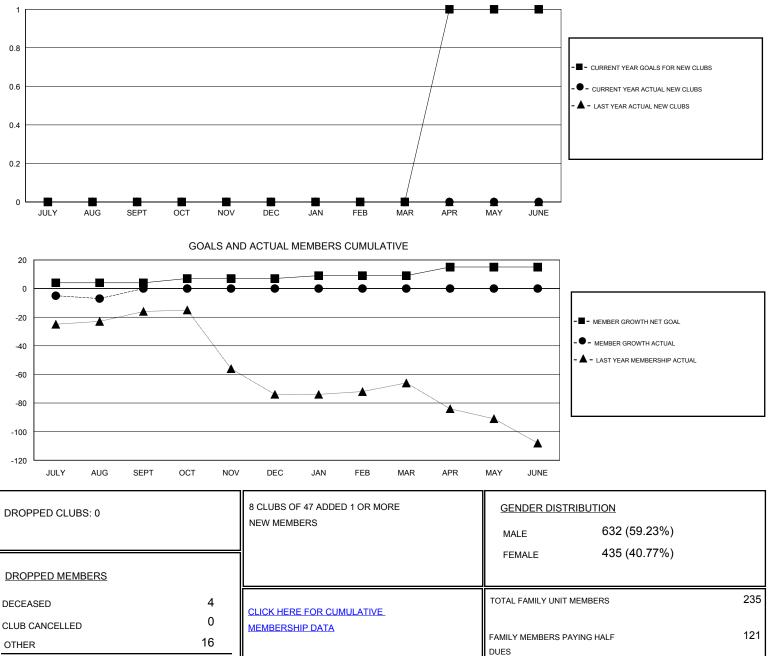

## District 12 S

Results as of: 8/31/2019

| GMT:                           | LOCATION TENNESSEE |   |   |                                  |   |    | GMT CA |         |
|--------------------------------|--------------------|---|---|----------------------------------|---|----|--------|---------|
| Clubs<br>RESULTS FOR 2019-2020 |                    |   |   | Members<br>RESULTS FOR 2019-2020 |   |    |        |         |
|                                |                    |   |   |                                  |   |    |        | QUARTER |
| JULY/AUG/SEPT                  | 0                  | 0 | 0 | JULY/AUG/SEPT                    | 4 | 17 | 20     |         |
| OCT/NOV/DEC                    | 0                  | 0 | 0 | OCT/NOV/DEC                      | 3 | 0  | 0      |         |
| JAN/FEB/MAR                    | 0                  | 0 | 0 | JAN/FEB/MAR                      | 2 | 0  | 0      |         |
| APR/MAY/JUNE                   | 1                  | 0 | 0 | APR/MAY/JUNE                     | 6 | 0  | 0      |         |